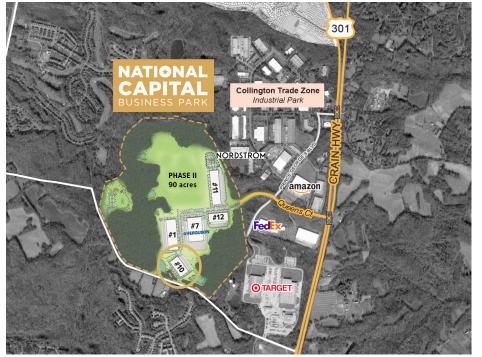

## **BUILDING 10**

Queens Court West Upper Marlboro, MD 20774

| BUILDING    | 184,140 SF (divisible)              |
|-------------|-------------------------------------|
| SITE        | 10.7 acres                          |
| TYPE        | Distribution warehouse              |
| TRUCKS      | 180' truck court / 49 trailer drops |
| CAR PARKING | 181 spaces                          |
| LOADING     | 31 dock doors / 2 drive-ins         |
| SPEED BAY   | 60'                                 |
| CEILING     | 36' clear                           |
| LIGHTING    | LED site & interior                 |
| SPRINKLERS  | ESFR with K25 heads                 |
|             |                                     |