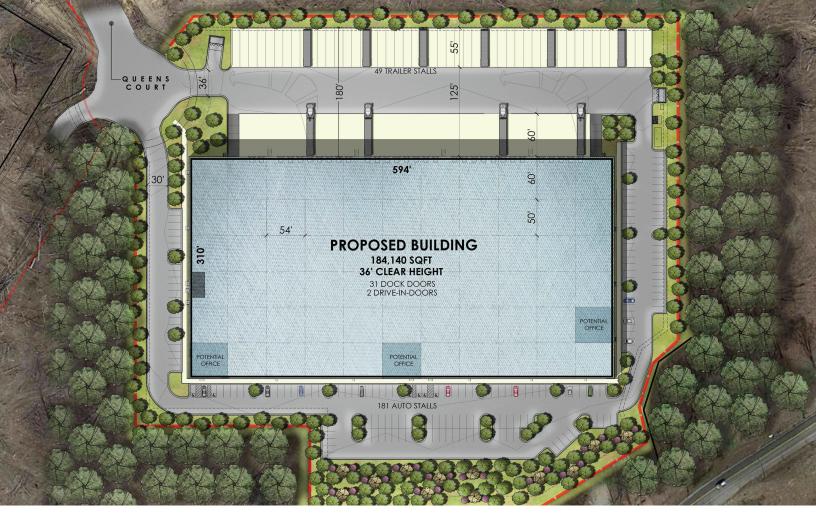

## **BUILDING 10**

Queens Court West Upper Marlboro, MD 20774

| BUILDING    | 184,140 SF (divisible)              |
|-------------|-------------------------------------|
| SITE        | 10.7 acres                          |
| TYPE        | Distribution warehouse              |
| TRUCKS      | 180' truck court / 49 trailer drops |
| CAR PARKING | 181 spaces                          |
| LOADING     | 31 dock doors / 2 drive-ins         |
| SPEED BAY   | 60'                                 |
| CEILING     | 36' clear                           |
| LIGHTING    | LED site & interior                 |
| SPRINKLERS  | ESFR with K25 heads                 |
|             |                                     |