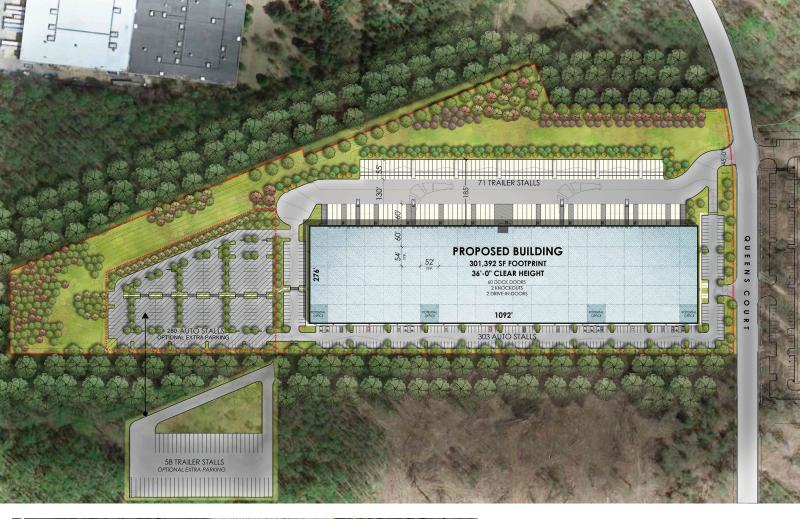

## **BUILDING 11**

Queens Court West Upper Marlboro, MD 20774

| BUILDING     | 301,392 SF (divisible)                    |
|--------------|-------------------------------------------|
| SITE         | 26.7 acres                                |
| TYPE         | Distribution warehouse                    |
| TRUCKS*      | 185' truck court / 71 trailer drops       |
| CAR PARKING* | 303 spaces                                |
| LOADING      | 60 dock doors / 2 drive-ins / 2 knockouts |
| SPEED BAY    | 60'                                       |
| CEILING      | 36' clear                                 |
| LIGHTING     | LED site & interior                       |
| SPRINKLERS   | ESFR with K25 heads                       |
|              |                                           |

\*Expansion lot available (configurations shown for 280 cars or 58 trailers)

10100 Business Parkway | Lanham, MD 20706 +1 301 459 4400 | naimichael.com

LEASING BY

JEFFREY D. LUDWIG, KM +1 301 918 2923 | jludwig@naimichael.com