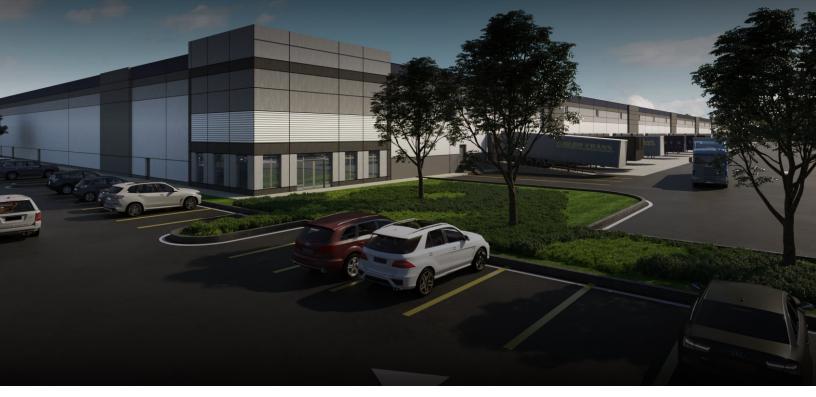

## DELIVERING 2023! INDUSTRIAL FOR LEASE

Class A Logistics Park in the Washington DC Metropolitan Area

## **BUILDING 11**

Queens Court West Upper Marlboro, MD 20774

| BUILDING     | 301,392 SF (divisible)                    |
|--------------|-------------------------------------------|
| SITE         | 26.7 acres                                |
| TYPE         | Distribution warehouse                    |
| TRUCKS*      | 185' truck court / 71 trailer drops       |
| CAR PARKING* | 303 spaces                                |
| LOADING      | 60 dock doors / 2 drive-ins / 2 knockouts |
| SPEED BAY    | 60'                                       |
| CEILING      | 36' clear                                 |
| LIGHTING     | LED site & interior                       |
| SPRINKLERS   | ESFR with K25 heads                       |
|              |                                           |