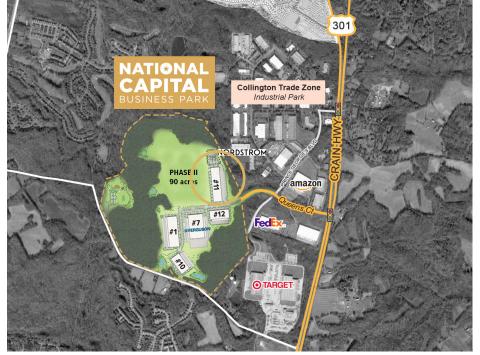

## NATIONAL CAPITAL BUSINESS PARK

## **BUILDING 11**

Queens Court West Upper Marlboro, MD 20774

| BUILDING     | 301,392 SF (divisible)                    |
|--------------|-------------------------------------------|
| SITE         | 26.7 acres                                |
| TYPE         | Distribution warehouse                    |
| TRUCKS*      | 185' truck court / 71 trailer drops       |
| CAR PARKING* | 303 spaces                                |
| LOADING      | 60 dock doors / 2 drive-ins / 2 knockouts |
| SPEED BAY    | 60'                                       |
| CEILING      | 36' clear                                 |
| LIGHTING     | LED site & interior                       |
| SPRINKLERS   | ESFR with K25 heads                       |
|              |                                           |