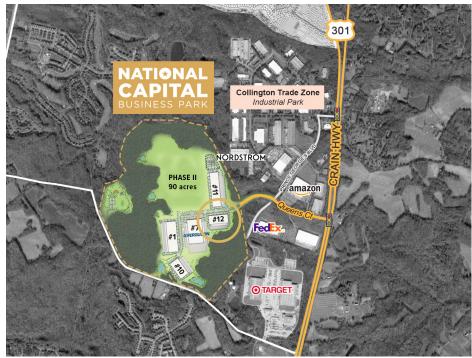

## **BUILDING 12**

Queens Court West Upper Marlboro, MD 20774

| BUILDING    | 168,480 SF (divisible)                   |
|-------------|------------------------------------------|
| SITE        | 10.0 acres                               |
| TYPE        | Distribution warehouse                   |
| TRUCKS      | 180' truck court / 48 trailer drops      |
| CAR PARKING | 159 spaces                               |
| LOADING     | 33 dock doors / 2 drive-ins / 1 knockout |
| SPEED BAY   | 60'                                      |
| CEILING     | 36' clear                                |
| LIGHTING    | LED site & interior                      |
| SPRINKLERS  | ESFR with K25 heads                      |
|             |                                          |