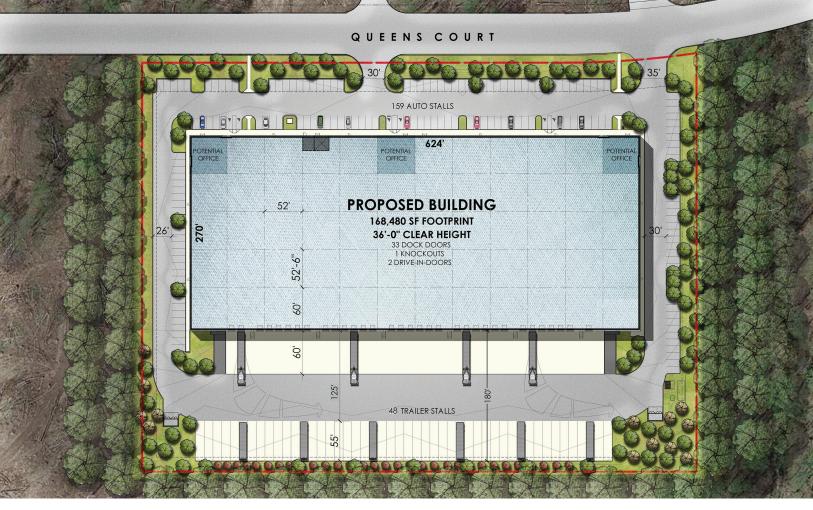

## **BUILDING 12**

Queens Court West Upper Marlboro, MD 20774

| BUILDING    | 168,480 SF (divisible)                   |
|-------------|------------------------------------------|
| SITE        | 10.0 acres                               |
| TYPE        | Distribution warehouse                   |
| TRUCKS      | 180' truck court / 48 trailer drops      |
| CAR PARKING | 159 spaces                               |
| LOADING     | 33 dock doors / 2 drive-ins / 1 knockout |
| SPEED BAY   | 60'                                      |
| CEILING     | 36' clear                                |
| LIGHTING    | LED site & interior                      |
| SPRINKLERS  | ESFR with K25 heads                      |
|             |                                          |