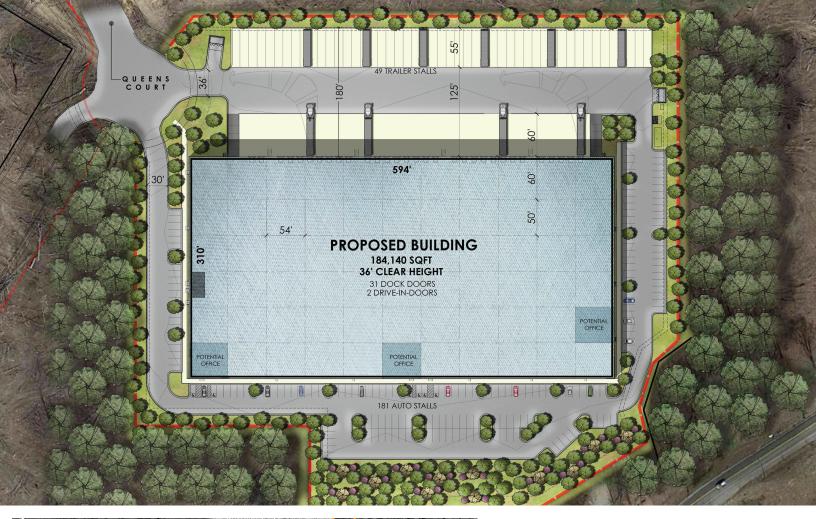

## **BUILDING 10**

Queens Court West Upper Marlboro, MD 20774

| 184,140 SF (divisible)              |
|-------------------------------------|
| 10.7 acres                          |
| Distribution warehouse              |
| 180' truck court / 49 trailer drops |
| 181 spaces                          |
| 31 dock doors / 2 drive-ins         |
| 60'                                 |
| 36' clear                           |
| LED site & interior                 |
| ESFR with K25 heads                 |
|                                     |