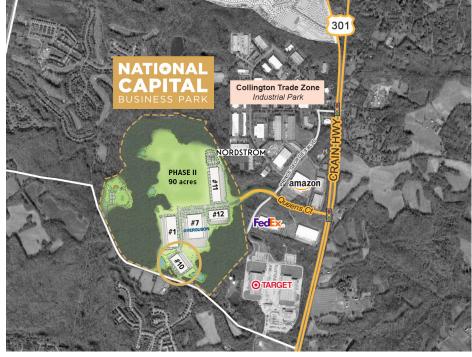

## **BUILDING 10**

Queens Court West Upper Marlboro, MD 20774

| 184,140 SF (divisible)              |
|-------------------------------------|
| 10.7 acres                          |
| Distribution warehouse              |
| 180' truck court / 49 trailer drops |
| 181 spaces                          |
| 31 dock doors / 2 drive-ins         |
| 60'                                 |
| 36' clear                           |
| LED site & interior                 |
| ESFR with K25 heads                 |
|                                     |









**LEASING BY** 



## **KAHU LUDWIG**

(301) 918-2924 | kludwig@naimichael.com

## **SALLY LUDWIG**

(301) 918-2956 | sludwig@naimichael.com

## JEFFREY D. LUDWIG, KM

(301) 918-2923 | jludwig@naimichael.com

nationalcapitalbusinesspark.com

**DEVELOPED BY** 

MANEKIN



The information contained herein has been given to us by the owner of the property or other sources we deem reliable. We have no reason to doubt its accuracy, but we do not guarantee it. Floor plans, site plans and other graphic representations of this property have been reduced and reproduced, and are not necessarily to scale. All information should be verified prior to purchase or lease. Subject to final site plan approval by Prince George's County.