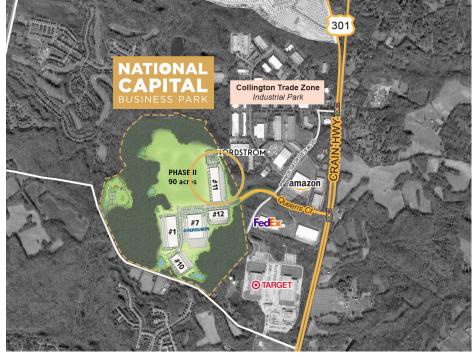

(divisible)                    |
|--------------|-------------------------------------------|
| SITE         | 26.7 acres                                |
| TYPE         | Distribution warehouse                    |
| TRUCKS*      | 185' truck court / 71 trailer drops       |
| CAR PARKING* | 303 spaces                                |
| LOADING      | 60 dock doors / 2 drive-ins / 2 knockouts |
| SPEED BAY    | 60'                                       |
| CEILING      | 36' clear                                 |
| LIGHTING     | LED site & interior                       |
|              |                                           |
| SPRINKLERS   | ESFR with K25 heads                       |

<sup>\*</sup>Expansion lot available (configurations shown for 280 cars or 58 trailers)









**LEASING BY** 



## **KAHU LUDWIG**

(301) 918-2924 | kludwig@naimichael.com

## **SALLY LUDWIG**

(301) 918-2956 | sludwig@naimichael.com

## JEFFREY D. LUDWIG, KM

(301) 918-2923 | jludwig@naimichael.com

nationalcapitalbusinesspark.com

**DEVELOPED BY** 

MANEKIN



The information contained herein has been given to us by the owner of the property or other sources we deem reliable. We have no reason to doubt its accuracy, but we do not guarantee it. Floor plans, site plans and other graphic representations of this property have been reduced and reproduced, and are not necessarily to scale. All information should be verified prior to purchase or lease. Subject to final site plan approval by Prince George's County.