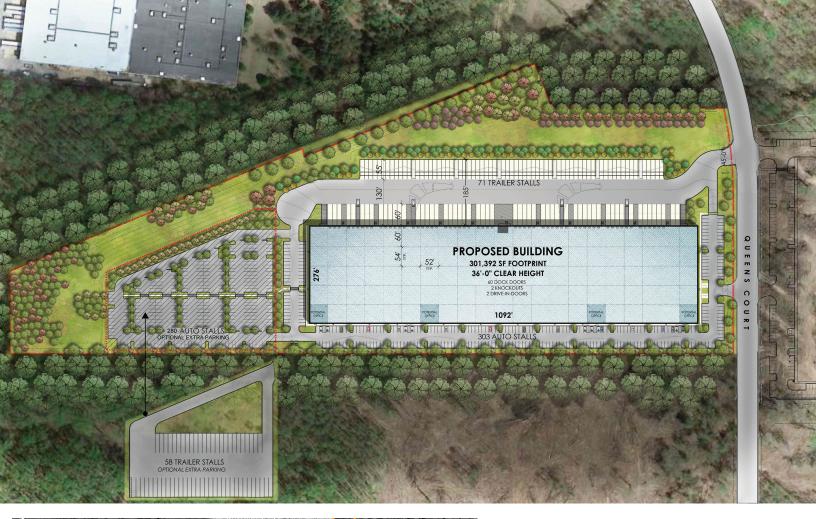

## **BUILDING 11**

Queens Court West Upper Marlboro, MD 20774

| BUILDING     | 301,392 SF (divisible)                    |
|--------------|-------------------------------------------|
| SITE         | 26.7 acres                                |
| TYPE         | Distribution warehouse                    |
| TRUCKS*      | 185' truck court / 71 trailer drops       |
| CAR PARKING* | 303 spaces                                |
| LOADING      | 60 dock doors / 2 drive-ins / 2 knockouts |
| SPEED BAY    | 60'                                       |
| CEILING      | 36' clear                                 |
| LIGHTING     | LED site & interior                       |
|              |                                           |
| SPRINKLERS   | ESFR with K25 heads                       |

<sup>\*</sup>Expansion lot available (configurations shown for 280 cars or 58 trailers)

**LEASING BY** 