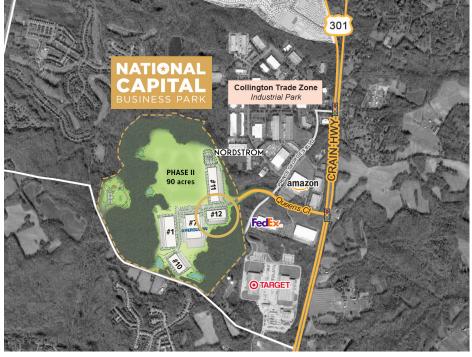

## **BUILDING 12**

Queens Court West Upper Marlboro, MD 20774

| BUILDING    | 168,480 SF (divisible)                   |
|-------------|------------------------------------------|
| SITE        | 10.0 acres                               |
| TYPE        | Distribution warehouse                   |
| TRUCKS      | 180' truck court / 48 trailer drops      |
| CAR PARKING | 159 spaces                               |
| LOADING     | 33 dock doors / 2 drive-ins / 1 knockout |
| SPEED BAY   | 60'                                      |
| CEILING     | 36' clear                                |
| LIGHTING    | LED site & interior                      |
| SPRINKLERS  | ESFR with K25 heads                      |
|             |                                          |









**LEASING BY** 



## **KAHU LUDWIG**

(301) 918-2924 | kludwig@naimichael.com

## **SALLY LUDWIG**

(301) 918-2956 | sludwig@naimichael.com

## JEFFREY D. LUDWIG, KM

(301) 918-2923 | jludwig@naimichael.com

nationalcapitalbusinesspark.com

**DEVELOPED BY** 

MANEKIN



The information contained herein has been given to us by the owner of the property or other sources we deem reliable. We have no reason to doubt its accuracy, but we do not guarantee it. Floor plans, site plans and other graphic representations of this property have been reduced and reproduced, and are not necessarily to scale. All information should be verified prior to purchase or lease. Subject to final site plan approval by Prince George's County.