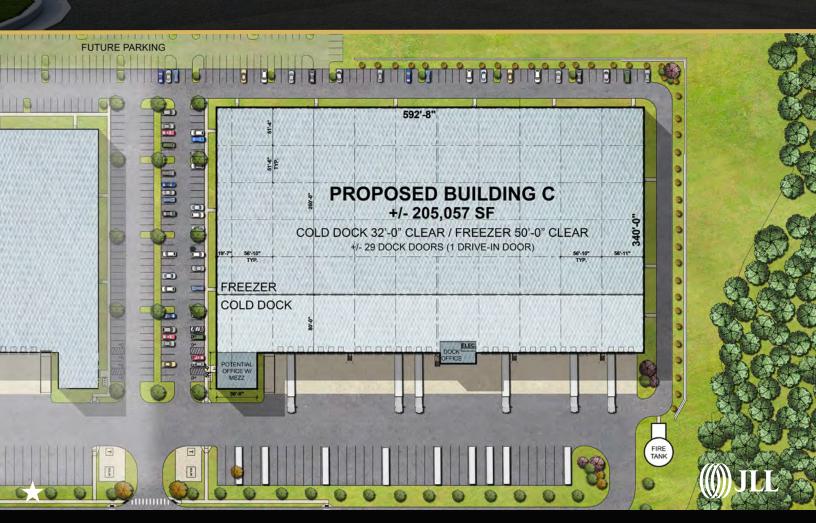

## Building C • Queens Court West • Upper Marlboro, MD 20774

205,057 SF Cold Storage Facility

2,800 SF Office Space

2,800 SF Mezzaine

1,500 SF Dock Office

47,860 SF 80' Cold Dock Depth, Divisible into Two (2) Different Temperature Zones

153,250 SF Freezer/Cooler Storage, Divisible into Six (6) Different Temperature Zones Ranging from -10 to 55D

Exterior walls: Prefinished Decorative Insulated Metal Panel

55' Top of Deck

One (1) Drive-In Ramps

Two (2) Entry Features

56' 10" Column Spacing to Accommodate Flexible Layouts for Both Single and Double Deep Racking Configurations

41 Trailer Parking Spaces

137 Car Parking Spaces

5000 Amps Electrical Service

LED High Bays to Provide 25 Foot Candles in the Cold Dock & One (1) LED Per Bay in the Freezer

60 Mil TPO Rhino Bond System

Quell K-34 Fire Protection Sytem Allowing 50' Top of Product Storage

(29) Dock positions with Vertical Levelers & (4) HSRD's

**ALTA Expert Refrigeration System** 

Empty Pallet Storage Available Above All Docks