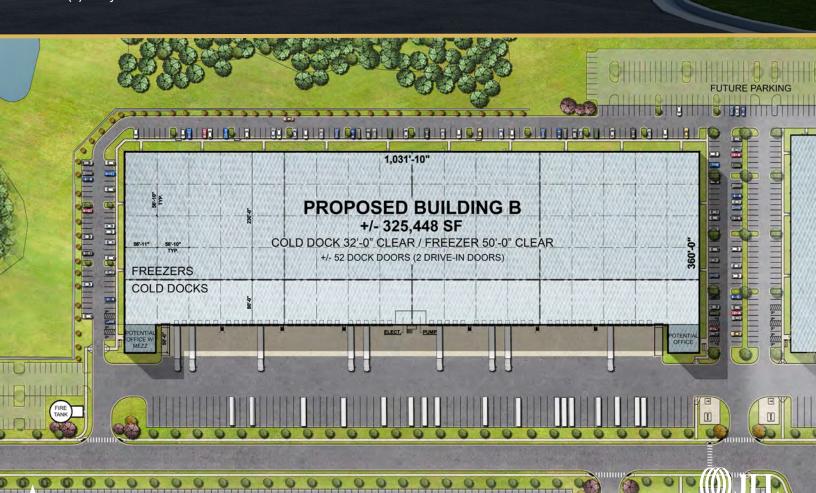

## Building B • Queens Court West • Upper Marlboro, MD 20774

325,448 SF Cold Storage Facility

2,800 SF Office Space

2,800 SF Mezzanine

1,300 SF Dock Office

2,800 SF of Future Office & Mezzanine

81,367 SF 80' Cold Dock Depth, Divisible into Four (4) Different Temperature Zones

237,322 SF Freezer/Cooler Storage, Divisible into Ten (10) Different Temperature Zones Ranging from -10 to 55D

Exterior walls: Prefinished Decorative Insulated Metal Panel

55' Top of Deck

Two (2) Drive-In Ramps

Three (3) Entry Features

56' 10" Column Spacing to Accommodate Flexible Layouts for Both Single and Double Deep Racking Configurations

82 Trailer Parking Spaces

255 Car Parking Spaces

6000 Amps Electrical Service

LED High Bays to Provide 25 Foot Candles in the Cold Dock and One (1) LED Per Bay in the Freezer

60 Mil TPO Rhino Bond System

Quell K-34 Fire Protection Sytem Allowing 50' Top of Product Storage

52 Dock positions with Vertical Levelers & (6) HSRD's