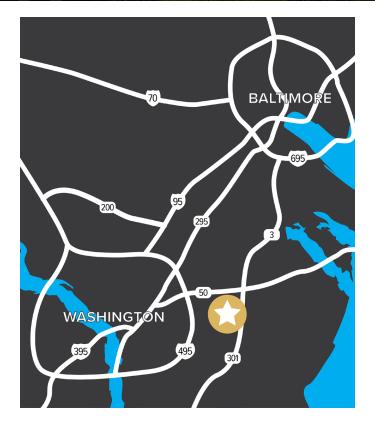

## **BUILDING 10**

Queens Court West Upper Marlboro, MD 20774

| BUILDING    | 184,140 SF (divisible)              |
|-------------|-------------------------------------|
| SITE        | 10.7 acres                          |
| TYPE        | Distribution warehouse              |
| TRUCKS      | 180' truck court / 49 trailer drops |
| CAR PARKING | 181 spaces                          |
| LOADING     | 31 dock doors / 2 drive-ins         |
| SPEED BAY   | 60'                                 |
| CEILING     | 36' clear                           |
| LIGHTING    | LED site & interior                 |
| SPRINKLERS  | ESFR with K25 heads                 |
|             |                                     |