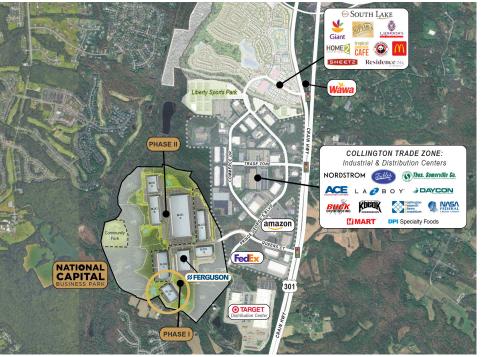

## NATIONAL CAPITAL BUSINESS PARK

## **BUILDING 10**

Queens Court West Upper Marlboro, MD 20774

| BUILDING    | 184,140 SF (divisible)              |
|-------------|-------------------------------------|
| SITE        | 10.7 acres                          |
| TYPE        | Distribution warehouse              |
| TRUCKS      | 180' truck court / 49 trailer drops |
| CAR PARKING | 181 spaces                          |
| LOADING     | 31 dock doors / 2 drive-ins         |
| SPEED BAY   | 60'                                 |
| CEILING     | 36' clear                           |
| LIGHTING    | LED site & interior                 |
| SPRINKLERS  | ESFR with K25 heads                 |
|             |                                     |