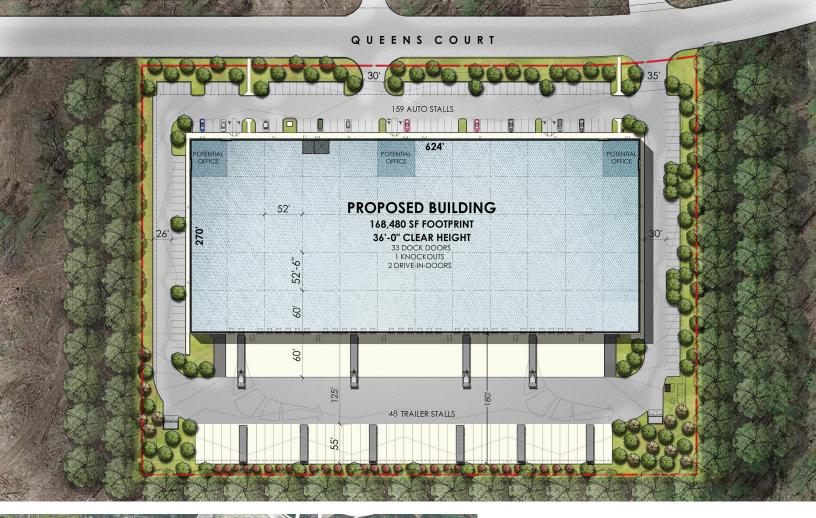

## **BUILDING 12**

Queens Court West Upper Marlboro, MD 20774

| BUILDING    | 168,480 SF (divisible)                   |
|-------------|------------------------------------------|
| SITE        | 10.0 acres                               |
| TYPE        | Distribution warehouse                   |
| TRUCKS      | 180' truck court / 48 trailer drops      |
| CAR PARKING | 159 spaces                               |
| LOADING     | 33 dock doors / 2 drive-ins / 1 knockout |
| SPEED BAY   | 60'                                      |
| CEILING     | 36' clear                                |
| LIGHTING    | LED site & interior                      |
| SPRINKLERS  | ESFR with K25 heads                      |