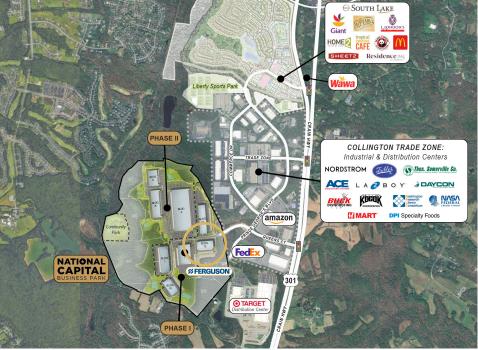

## **BUILDING 12**

Queens Court West Upper Marlboro, MD 20774

| BUILDING    | 168,480 SF (divisible)                   |
|-------------|------------------------------------------|
| SITE        | 10.0 acres                               |
| TYPE        | Distribution warehouse                   |
| TRUCKS      | 180' truck court / 48 trailer drops      |
| CAR PARKING | 159 spaces                               |
| LOADING     | 33 dock doors / 2 drive-ins / 1 knockout |
| SPEED BAY   | 60'                                      |
| CEILING     | 36' clear                                |
| LIGHTING    | LED site & interior                      |
| SPRINKLERS  | ESFR with K25 heads                      |









**LEASING BY** 



## KAHU LUDWIG

(301) 918-2924 | kludwig@naimichael.com

## SALLY LUDWIG

(301) 918-2956 | sludwig@naimichael.com

## JEFFREY D. LUDWIG, KM

(301) 918-2923 | jludwig@naimichael.com

nationalcapitalbusinesspark.com

**DEVELOPED BY** 

MANEKIN



The information contained herein has been given to us by the owner of the property or other sources we deem reliable. We have no reason to doubt its accuracy, but we do not guarantee it. Floor plans, site plans and other graphic representations of this property have been reduced and reproduced, and are not necessarily to scale. All information should be verified prior to purchase or lease. Subject to final site plan approval by Prince George's County.