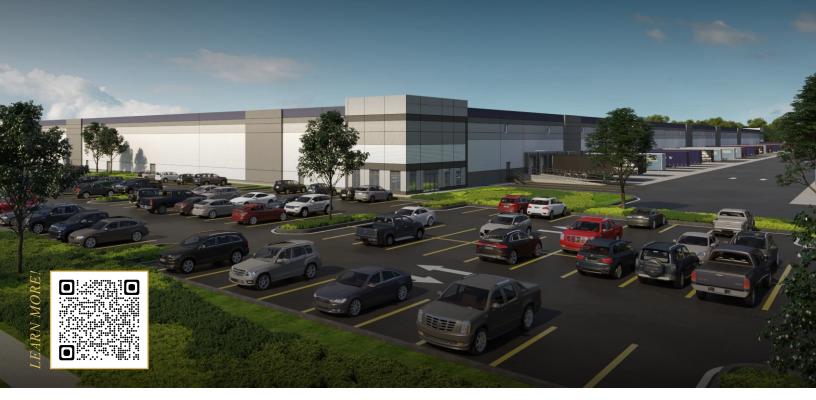

# DELIVERING 2025! INDUSTRIAL FOR LEASE

Class A Logistics Park in the Washington DC Metropolitan Area

## **BUILDING 1**

Queens Court West Upper Marlboro, MD 20774

| BUILDING    | 311,040 SF (divisible)                    |
|-------------|-------------------------------------------|
| SITE        | 17.2 acres                                |
| TYPE        | Distribution warehouse                    |
| TRUCKS      | 180' truck court / 77 trailer drops       |
| CAR PARKING | 301 spaces                                |
| LOADING     | 56 dock doors / 2 drive-ins / 3 knockouts |
| SPEED BAY   | 60'                                       |
| CEILING     | 36' clear                                 |
| LIGHTING    | LED site & interior                       |
| SPRINKLERS  | ESFR with K25 heads                       |
|             |                                           |