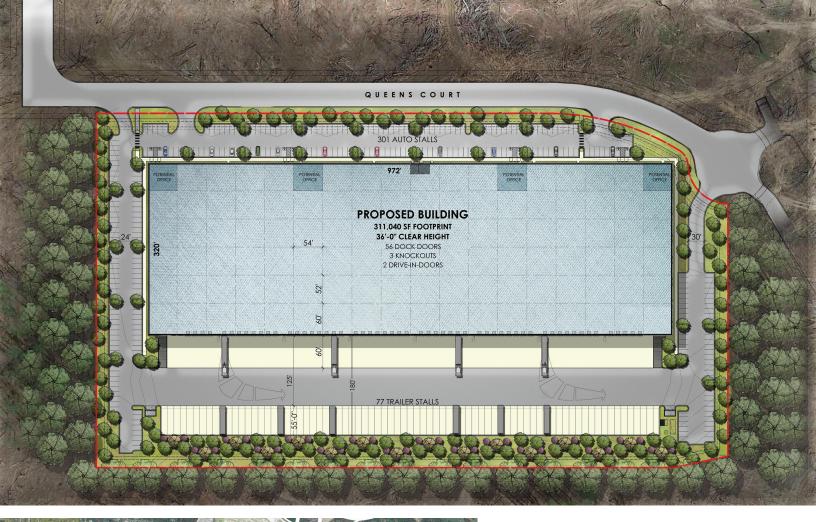

## **BUILDING 1**

Queens Court West Upper Marlboro, MD 20774

| BUILDING    | 311,040 SF (divisible)                    |
|-------------|-------------------------------------------|
| SITE        | 17.2 acres                                |
| TYPE        | Distribution warehouse                    |
| TRUCKS      | 180' truck court / 77 trailer drops       |
| CAR PARKING | 301 spaces                                |
| LOADING     | 56 dock doors / 2 drive-ins / 3 knockouts |
| SPEED BAY   | 60'                                       |
| CEILING     | 36' clear                                 |
| LIGHTING    | LED site & interior                       |
| SPRINKLERS  | ESFR with K25 heads                       |
|             |                                           |