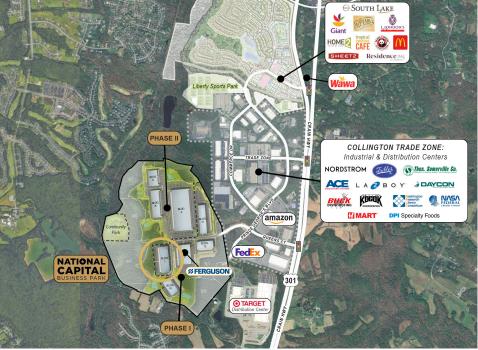

# DELIVERING 2025! INDUSTRIAL FOR LEASE

Class A Logistics Park in the Washington DC Metropolitan Area