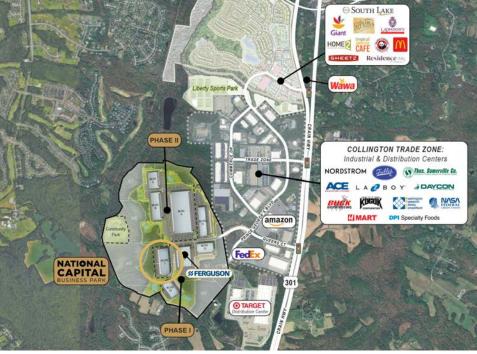

## **BUILDING 1**

Queens Court West Upper Marlboro, MD 20774

| BUILDING    | 311,040 SF (divisible)                    |
|-------------|-------------------------------------------|
| SITE        | 17.2 acres                                |
| TYPE        | Distribution warehouse                    |
| TRUCKS      | 180' truck court / 77 trailer drops       |
| CAR PARKING | 301 spaces                                |
| LOADING     | 56 dock doors / 2 drive-ins / 3 knockouts |
| SPEED BAY   | 60'                                       |
| CEILING     | 36' clear                                 |
| LIGHTING    | LED site & interior                       |
| SPRINKLERS  | ESFR with K25 heads                       |
|             |                                           |