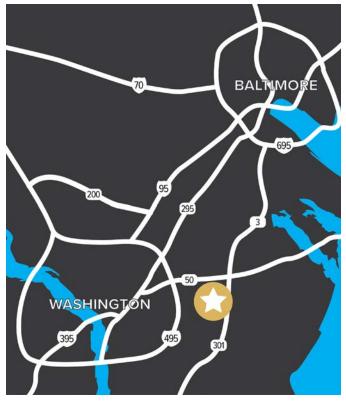

# DELIVERING 2025! INDUSTRIAL FOR LEASE

Class A Logistics Park in the Washington DC Metropolitan Area

## **BUILDING 1**

Queens Court West Upper Marlboro, MD 20774

| BUILDING    | 311,040 SF (divisible)                    |
|-------------|-------------------------------------------|
| SITE        | 17.2 acres                                |
| TYPE        | Distribution warehouse                    |
| TRUCKS      | 180' truck court / 77 trailer drops       |
| CAR PARKING | 301 spaces                                |
| LOADING     | 56 dock doors / 2 drive-ins / 3 knockouts |
| SPEED BAY   | 60'                                       |
| CEILING     | 36' clear                                 |
| LIGHTING    | LED site & interior                       |
| SPRINKLERS  | ESFR with K25 heads                       |
|             |                                           |