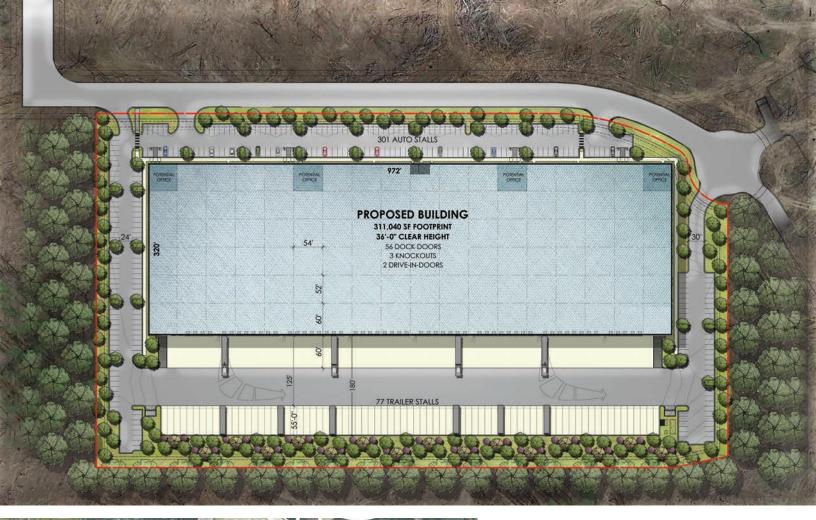

## **BUILDING 1**

Queens Court West Upper Marlboro, MD 20774

| BUILDING    | 311,040 SF (divisible)                    |
|-------------|-------------------------------------------|
| SITE        | 17.2 acres                                |
| TYPE        | Distribution warehouse                    |
| TRUCKS      | 180' truck court / 77 trailer drops       |
| CAR PARKING | 301 spaces                                |
| LOADING     | 56 dock doors / 2 drive-ins / 3 knockouts |
| SPEED BAY   | 60'                                       |
| CEILING     | 36' clear                                 |
| LIGHTING    | LED site & interior                       |
| SPRINKLERS  | ESFR with K25 heads                       |
|             |                                           |