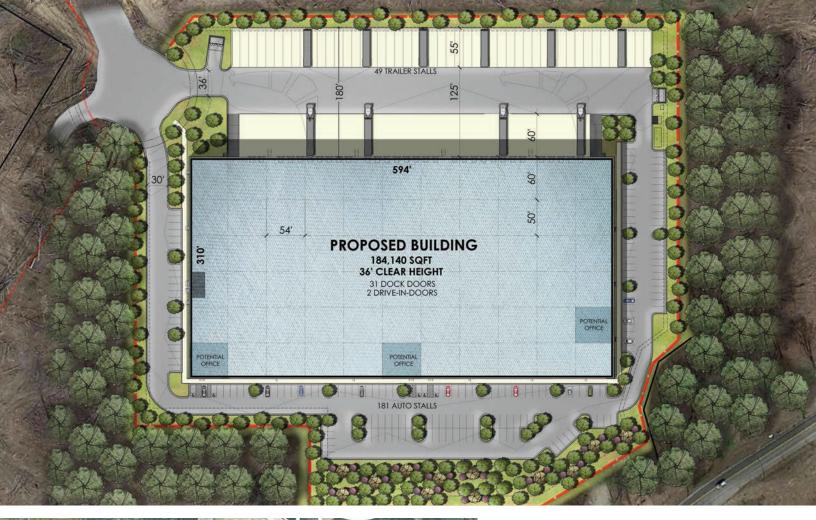

## **BUILDING 10**

Queens Court West Upper Marlboro, MD 20774

| BUILDING    | 184,140 SF (divisible)              |
|-------------|-------------------------------------|
| SITE        | 10.7 acres                          |
| TYPE        | Distribution warehouse              |
| TRUCKS      | 180' truck court / 49 trailer drops |
| CAR PARKING | 181 spaces                          |
| LOADING     | 31 dock doors / 2 drive-ins         |
| SPEED BAY   | 60'                                 |
| CEILING     | 36' clear                           |
| LIGHTING    | LED site & interior                 |
| SPRINKLERS  | ESFR with K25 heads                 |
|             |                                     |