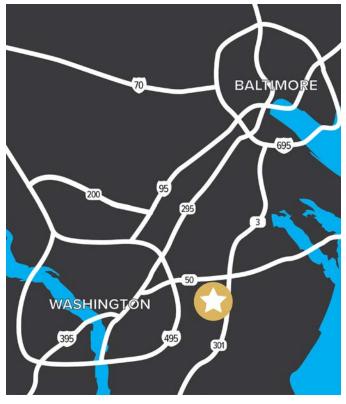

## **BUILDING 10**

Queens Court West Upper Marlboro, MD 20774

| BUILDING    | 184,140 SF (divisible)              |
|-------------|-------------------------------------|
| SITE        | 10.7 acres                          |
| TYPE        | Distribution warehouse              |
| TRUCKS      | 180' truck court / 49 trailer drops |
| CAR PARKING | 181 spaces                          |
| LOADING     | 31 dock doors / 2 drive-ins         |
| SPEED BAY   | 60'                                 |
| CEILING     | 36' clear                           |
| LIGHTING    | LED site & interior                 |
| SPRINKLERS  | ESFR with K25 heads                 |
|             |                                     |