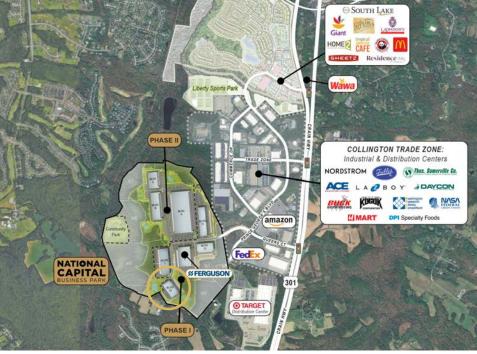

## **BUILDING 10**

Queens Court West Upper Marlboro, MD 20774

| BUILDING    | 184,140 SF (divisible)              |
|-------------|-------------------------------------|
| SITE        | 10.7 acres                          |
| TYPE        | Distribution warehouse              |
| TRUCKS      | 180' truck court / 49 trailer drops |
| CAR PARKING | 181 spaces                          |
| LOADING     | 31 dock doors / 2 drive-ins         |
| SPEED BAY   | 60'                                 |
| CEILING     | 36' clear                           |
| LIGHTING    | LED site & interior                 |
| SPRINKLERS  | ESFR with K25 heads                 |
|             |                                     |