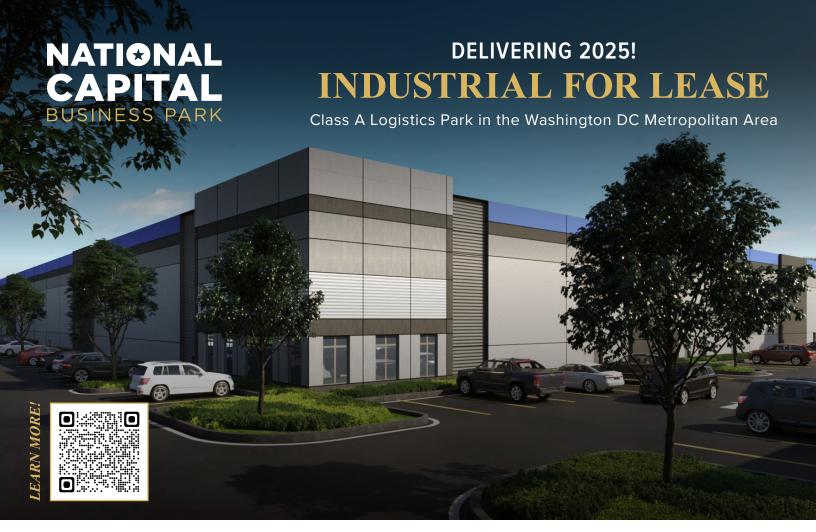

## **BUILDING 10**

Queens Court West Upper Marlboro, MD 20774

| BUILDING    | 184,140 SF (divisible)              |
|-------------|-------------------------------------|
| SITE        | 10.7 acres                          |
| TYPE        | Distribution warehouse              |
| TRUCKS      | 180' truck court / 49 trailer drops |
| CAR PARKING | 181 spaces                          |
| LOADING     | 31 dock doors / 2 drive-ins         |
| SPEED BAY   | 60'                                 |
| CEILING     | 36' clear                           |
| LIGHTING    | LED site & interior                 |
| SPRINKLERS  | ESFR with K25 heads                 |
|             |                                     |