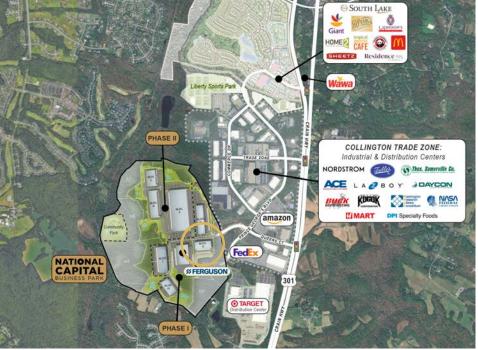

## **BUILDING 12**

Queens Court West Upper Marlboro, MD 20774

| BUILDING    | 168,480 SF (divisible)                   |
|-------------|------------------------------------------|
| SITE        | 10.0 acres                               |
| TYPE        | Distribution warehouse                   |
| TRUCKS      | 180' truck court / 48 trailer drops      |
| CAR PARKING | 159 spaces                               |
| LOADING     | 33 dock doors / 2 drive-ins / 1 knockout |
| SPEED BAY   | 60'                                      |
| CEILING     | 36' clear                                |
| LIGHTING    | LED site & interior                      |
| SPRINKLERS  | ESFR with K25 heads                      |
|             |                                          |