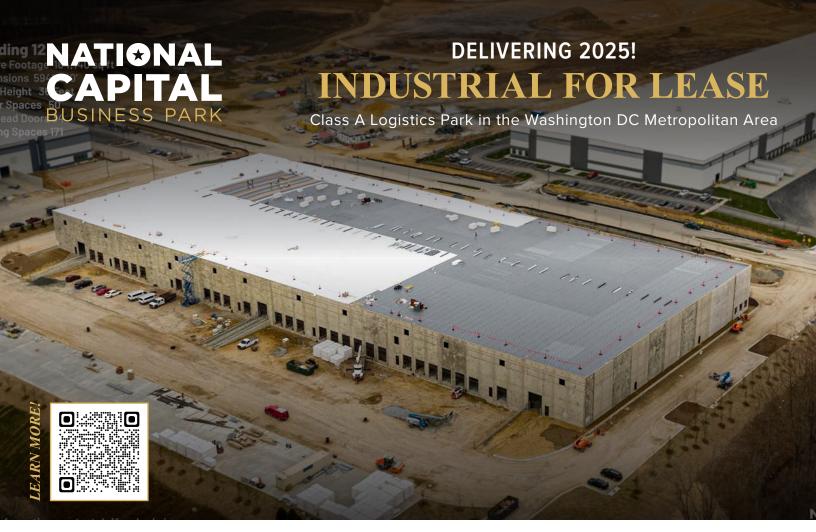

## **BUILDING 12**

Queens Court West Upper Marlboro, MD 20774

| BUILDING    | 168,480 SF (divisible)                   |
|-------------|------------------------------------------|
| SITE        | 10.0 acres                               |
| TYPE        | Distribution warehouse                   |
| TRUCKS      | 180' truck court / 48 trailer drops      |
| CAR PARKING | 159 spaces                               |
| LOADING     | 33 dock doors / 2 drive-ins / 1 knockout |
| SPEED BAY   | 60'                                      |
| CEILING     | 36' clear                                |
| LIGHTING    | LED site & interior                      |
| SPRINKLERS  | ESFR with K25 heads                      |
|             |                                          |