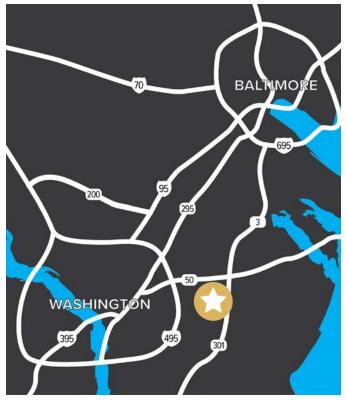

## **BUILDING 12**

Queens Court West Upper Marlboro, MD 20774

| BUILDING    | 168,480 SF (divisible)                   |
|-------------|------------------------------------------|
| SITE        | 10.0 acres                               |
| TYPE        | Distribution warehouse                   |
| TRUCKS      | 180' truck court / 48 trailer drops      |
| CAR PARKING | 159 spaces                               |
| LOADING     | 33 dock doors / 2 drive-ins / 1 knockout |
| SPEED BAY   | 60'                                      |
| CEILING     | 36' clear                                |
| LIGHTING    | LED site & interior                      |
| SPRINKLERS  | ESFR with K25 heads                      |
|             |                                          |