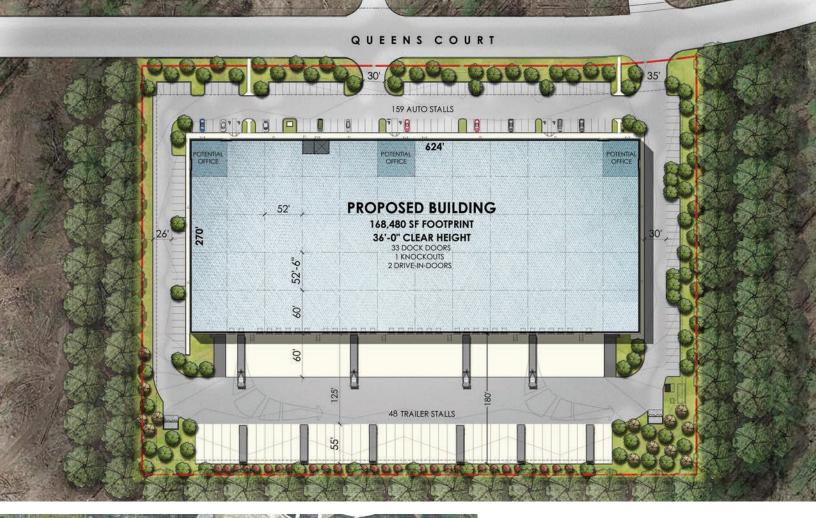

## **BUILDING 12**

Queens Court West Upper Marlboro, MD 20774

| BUILDING    | 168,480 SF (divisible)                   |
|-------------|------------------------------------------|
| SITE        | 10.0 acres                               |
| TYPE        | Distribution warehouse                   |
| TRUCKS      | 180' truck court / 48 trailer drops      |
| CAR PARKING | 159 spaces                               |
| LOADING     | 33 dock doors / 2 drive-ins / 1 knockout |
| SPEED BAY   | 60'                                      |
| CEILING     | 36' clear                                |
| LIGHTING    | LED site & interior                      |
| SPRINKLERS  | ESFR with K25 heads                      |
|             |                                          |