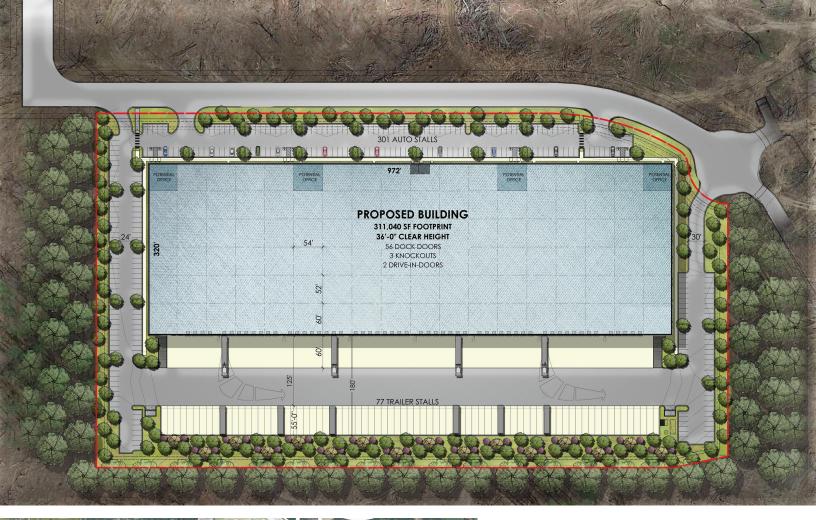

## **BUILDING 1**

Queens Court West Upper Marlboro, MD 20774

| BUILDING    | 311,040 SF (divisible)                    |
|-------------|-------------------------------------------|
| SITE        | 17.2 acres                                |
| TYPE        | Distribution warehouse                    |
| TRUCKS      | 180' truck court / 77 trailer drops       |
| CAR PARKING | 301 spaces                                |
| LOADING     | 56 dock doors / 2 drive-ins / 3 knockouts |
| SPEED BAY   | 60'                                       |
| CEILING     | 36' clear                                 |
| LIGHTING    | LED site & interior                       |
| SPRINKLERS  | ESFR system                               |
|             |                                           |