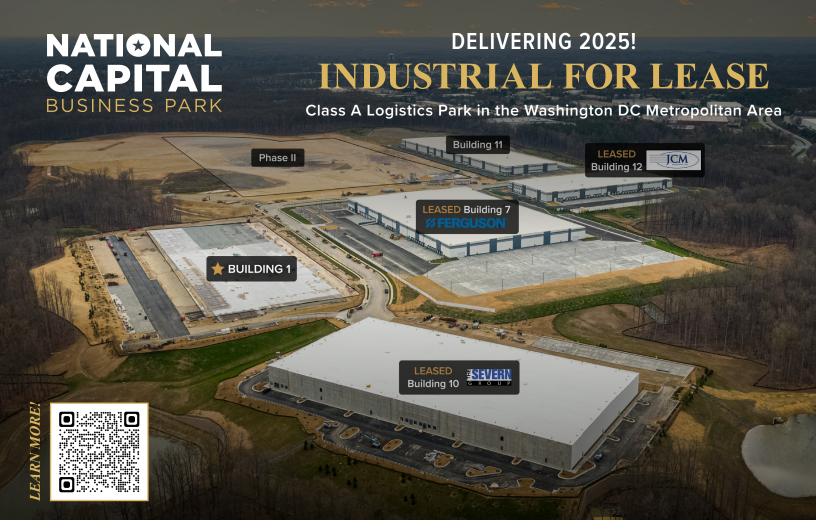

## **BUILDING 1**

Queens Court West Upper Marlboro, MD 20774

| BUILDING    | 311,040 SF (divisible)                    |
|-------------|-------------------------------------------|
| SITE        | 17.2 acres                                |
| TYPE        | Distribution warehouse                    |
| TRUCKS      | 180' truck court / 77 trailer drops       |
| CAR PARKING | 301 spaces                                |
| LOADING     | 56 dock doors / 2 drive-ins / 3 knockouts |
| SPEED BAY   | 60'                                       |
| CEILING     | 36' clear                                 |
| LIGHTING    | LED site & interior                       |
| SPRINKLERS  | ESFR system                               |
|             |                                           |