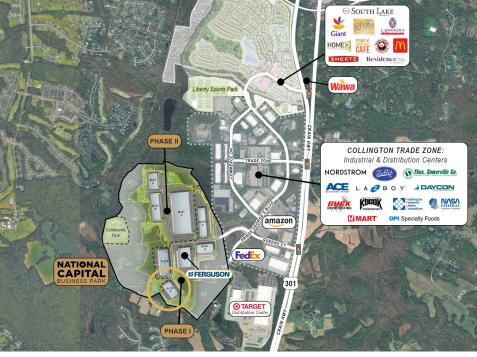

## **BUILDING 10**

Queens Court West Upper Marlboro, MD 20774

| BUILDING    | 84,240 SF available                 |
|-------------|-------------------------------------|
| TYPE        | Distribution warehouse              |
| TRUCKS      | 180' truck court / 22 trailer drops |
| CAR PARKING | 83 spaces                           |
| LOADING     | 11 dock doors / 1 drive-in          |
| SPEED BAY   | 60'                                 |
| CEILING     | 36' clear                           |
| LIGHTING    | LED site & interior                 |
| SPRINKLERS  | ESFR system                         |









**LEASING BY** 



## KAHU LUDWIG

(301) 918-2924 | kludwig@naimichael.com

## SALLY LUDWIG

(301) 918-2956 | sludwig@naimichael.com

## JEFFREY D. LUDWIG, KM

(301) 918-2923 | jludwig@naimichael.com

nationalcapitalbusinesspark.com

**DEVELOPED BY** 

MANEKIN



The information contained herein has been given to us by the owner of the property or other sources we deem reliable. We have no reason to doubt its accuracy, but we do not guarantee it. Floor plans, site plans and other graphic representations of this property have been reduced and reproduced, and are not necessarily to scale. All information should be verified prior to purchase or lease. Subject to final site plan approval by Prince George's County.