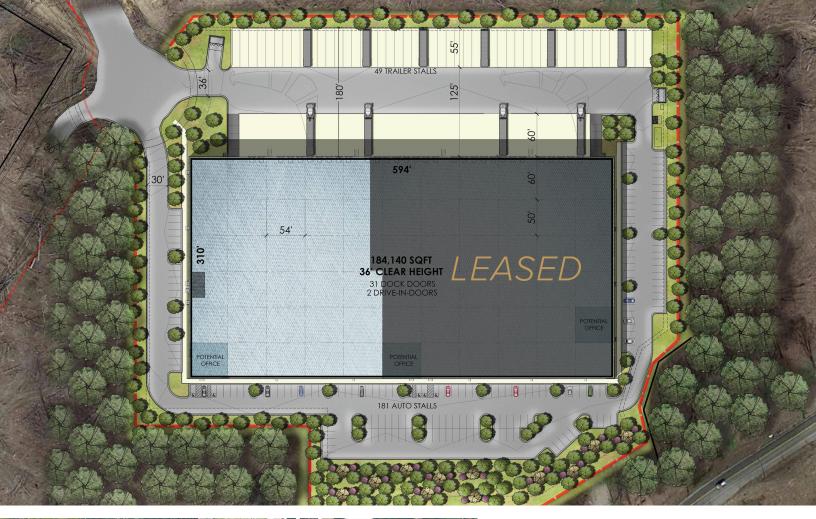

## **BUILDING 10**

Queens Court West Upper Marlboro, MD 20774

| BUILDING    | 84,240 SF available                 |
|-------------|-------------------------------------|
| TYPE        | Distribution warehouse              |
| TRUCKS      | 180' truck court / 22 trailer drops |
| CAR PARKING | 83 spaces                           |
| LOADING     | 11 dock doors / 1 drive-in          |
| SPEED BAY   | 60'                                 |
| CEILING     | 36' clear                           |
| LIGHTING    | LED site & interior                 |
| SPRINKLERS  | ESFR system                         |