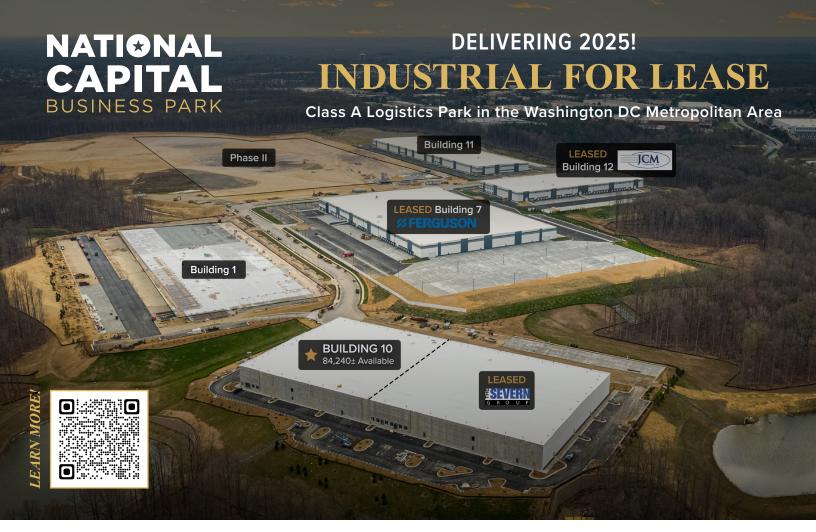

## **BUILDING 10**

Queens Court West Upper Marlboro, MD 20774

| BUILDING    | 84,240 SF available                 |
|-------------|-------------------------------------|
| TYPE        | Distribution warehouse              |
| TRUCKS      | 180' truck court / 22 trailer drops |
| CAR PARKING | 83 spaces                           |
| LOADING     | 11 dock doors / 1 drive-in          |
| SPEED BAY   | 60'                                 |
| CEILING     | 36' clear                           |
| LIGHTING    | LED site & interior                 |
| SPRINKLERS  | ESFR system                         |