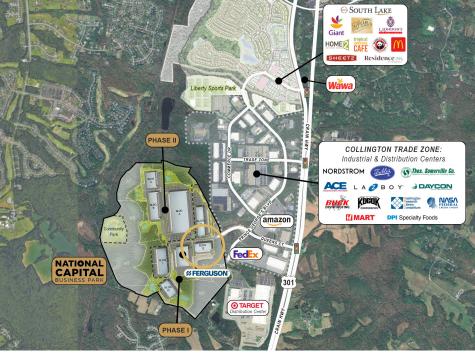

## **BUILDING 12**

Queens Court West Upper Marlboro, MD 20774

| BUILDING    | 81,285 SF available                 |
|-------------|-------------------------------------|
| TYPE        | Distribution warehouse              |
| TRUCKS      | 180' truck court / 24 trailer drops |
| CAR PARKING | 79 spaces                           |
| LOADING     | 16 dock doors / 1 drive-in          |
| SPEED BAY   | 60'                                 |
| CEILING     | 36' clear                           |
| LIGHTING    | LED site & interior                 |
| SPRINKLERS  | ESFR system                         |
|             |                                     |