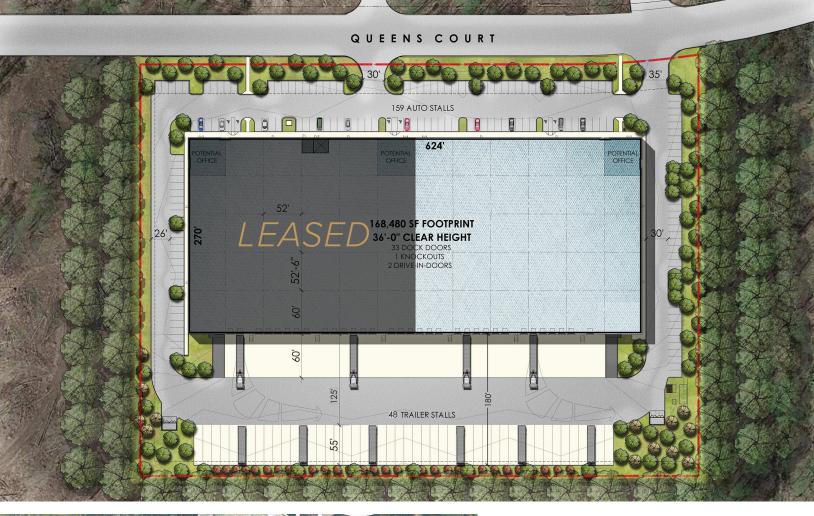

## **BUILDING 12**

Queens Court West Upper Marlboro, MD 20774

| BUILDING    | 81,285 SF available                 |
|-------------|-------------------------------------|
| TYPE        | Distribution warehouse              |
| TRUCKS      | 180' truck court / 24 trailer drops |
| CAR PARKING | 79 spaces                           |
| LOADING     | 16 dock doors / 1 drive-in          |
| SPEED BAY   | 60'                                 |
| CEILING     | 36' clear                           |
| LIGHTING    | LED site & interior                 |
| SPRINKLERS  | ESFR system                         |
|             |                                     |