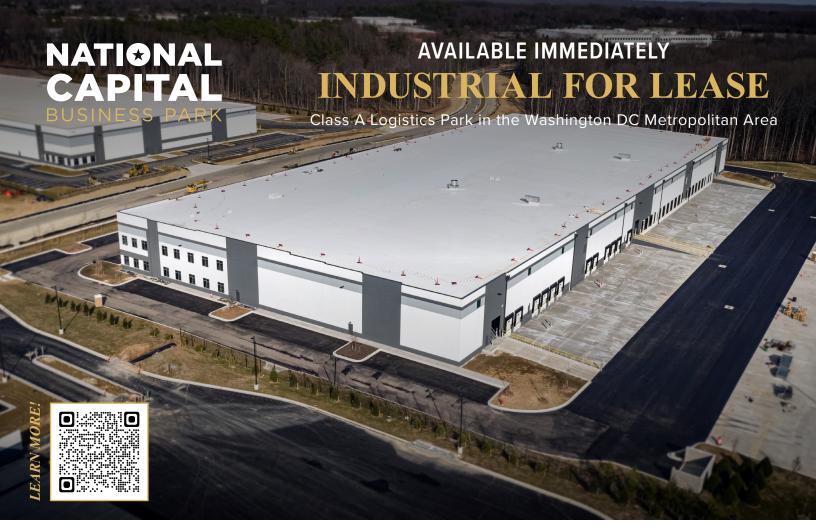

## **BUILDING 12**

Queens Court West Upper Marlboro, MD 20774

| BUILDING    | 81,285 SF available                 |
|-------------|-------------------------------------|
| TYPE        | Distribution warehouse              |
| TRUCKS      | 180' truck court / 24 trailer drops |
| CAR PARKING | 79 spaces                           |
| LOADING     | 16 dock doors / 1 drive-in          |
| SPEED BAY   | 60'                                 |
| CEILING     | 36' clear                           |
| LIGHTING    | LED site & interior                 |
| SPRINKLERS  | ESFR system                         |
|             |                                     |